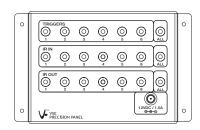

#### **PZ600**

The PZ600 Precision Panel allows the connection of phone service, page, Doorbell and Override signals, relays and door stations to the Z•600 Communications Controller and ELAN S Series controllers.